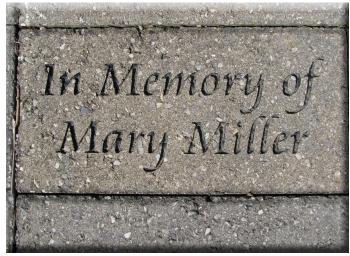

## YES, I WANT TO PAVE THE WAY!

| 12 X 6 Brick  | \$175   |
|---------------|---------|
| 18 x 18 Paver | \$1,000 |

I want my brick to read: (two lines - 14 characters each)

|              | <br> |  |
|--------------|------|--|
| Name         |      |  |
| Address      | <br> |  |
|              |      |  |
| City         |      |  |
| Province     |      |  |
| Postal Code_ |      |  |
| Phone        |      |  |
|              |      |  |